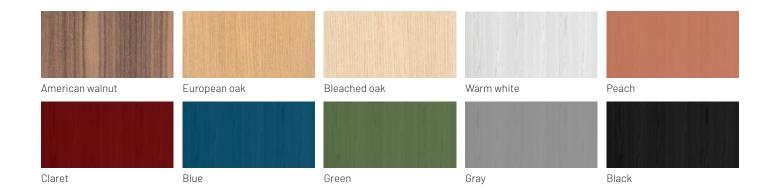

## **SILURUS-PLY**

Lamp Designer

Ramón Nieto

Professional LED lighting fixture for both ceiling and suspended ceilings. It has excellent reflection; direct, indirect, or an indirect radiant version. The body of the lamp is made of plywood which brings warmth and a piece of nature into any spaces. The SILURUS—PLY lamp is available both in American walnut and European oak.