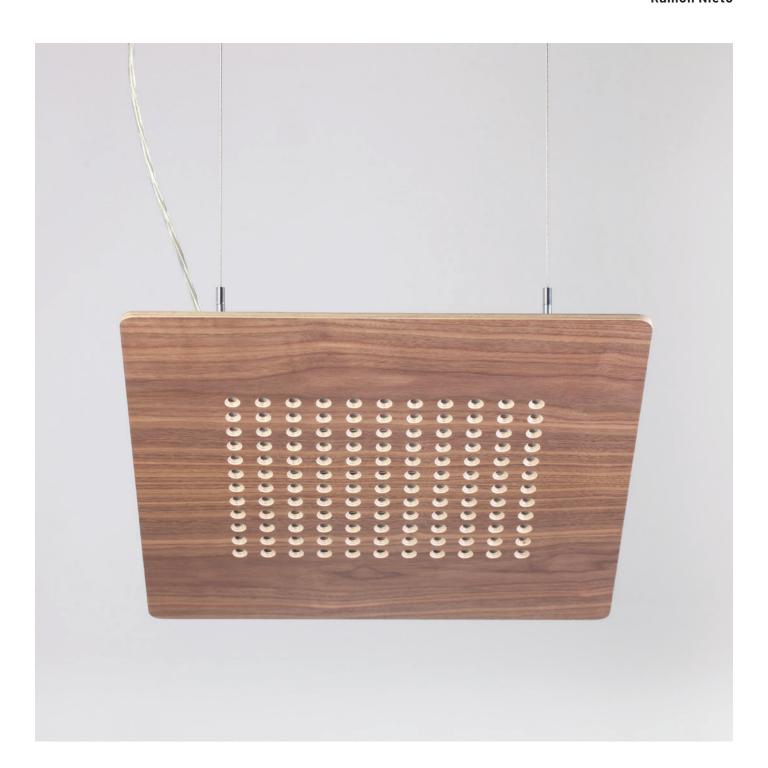

## **SILURUS-PLY**

Lamp Designer

Ramón Nieto

Professional LED lighting fixture for both ceiling and suspended ceilings. It has excellent reflection; direct, indirect, or an indirect radiant version. The body of the lamp is made of plywood which brings warmth and a piece of nature into any spaces. The SILURUS—PLY lamp is available both in American walnut and European oak.

Dimensions:

 $400 \times 400 \times 29 \text{ mm} (L \times W \times H)$ Maximum hanging length: 900 mm

Weight: 2 kg

Modul Flux Direct: 4100 lm Indirect: 1030 lm Color Temperature: 3000 K Color Rendering Index >80 System Power Direct: 30.4 W Indirect: 7.6 W Power Supply: 230 V, 50 Hz