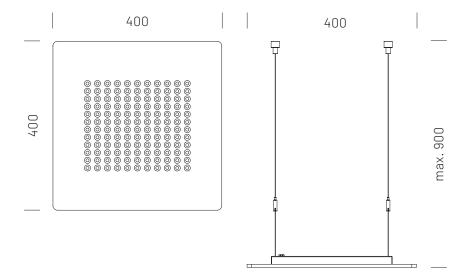

Dimensions:

 $400 \times 400 \times 29 \text{ mm} (L \times W \times H)$ Maximum hanging length: 900 mm

Weight: 2 kg

Modul Flux Direct: 4100 lm Indirect: 1030 lm Color Temperature: 3000 K Color Rendering Index >80 System Power Direct: 30.4 W Indirect: 7.6 W Power Supply: 230 V, 50 Hz