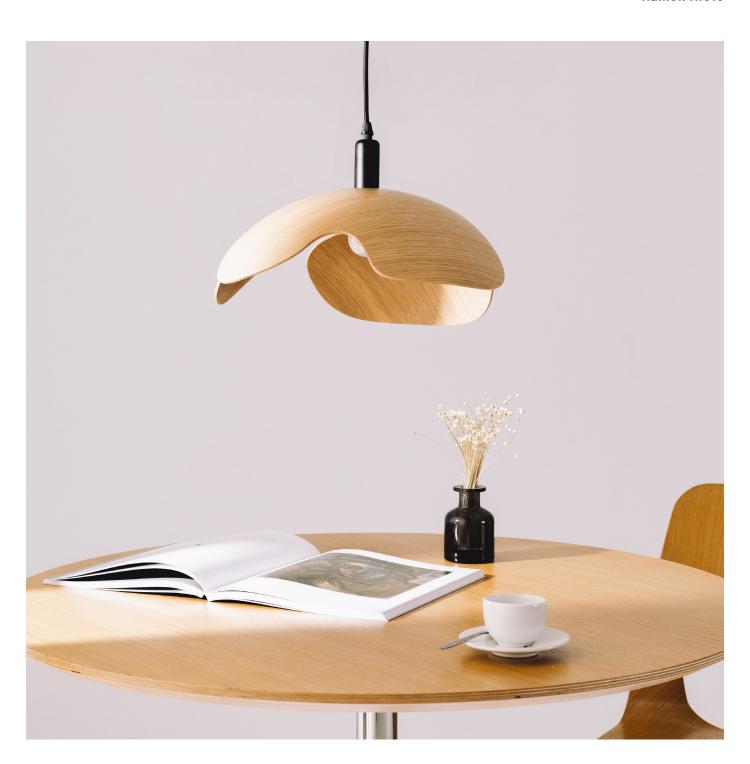

## **FLESUS**

Lamp

Designer **Ramón Nieto** 

## PLIDESIGN

The FLESUS lamp combines the beauty of calligraphic art with modern design innovation. The lamp's design results from a creative and meditative process, producing organic, amoeba-like shapes. These biomorphic figures embrace the luminaire in a hemispherical form, creating a unique visual experience. The FLESUS lamp entails Plydesign's expertise and the experiment of veneer technology to create a unique and highly aesthetic luminaire. This lamp is not just a light source but a true work of art that creates a unique atmosphere in any space.