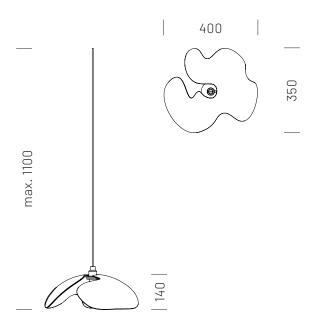

Dimensions:

 $400 \times 350 \times 140 \text{ mm} (L \times W \times H)$ Maximum hanging length: 1100 mm

Weight: 1kg

Modul Flux Direct: 470 lm Color Temperature: 2700K Color Rendering Index: CRI>80 System Power: 4 W Power Supply: 230 V, 50 Hz