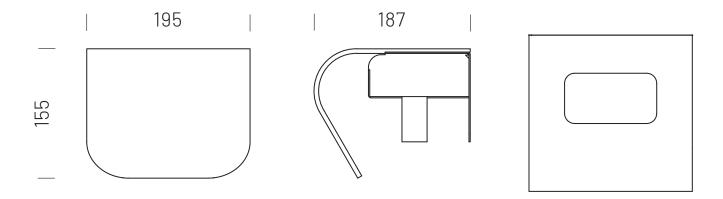

The holder can be tailored according to your taste - the metal parts are available in white and black, and the wooden surface in American walnut, European oak, and painted oak.

Dimensions:

 $195 \times 187 \times 155 \text{ mm} (L \times W \times H)$ 