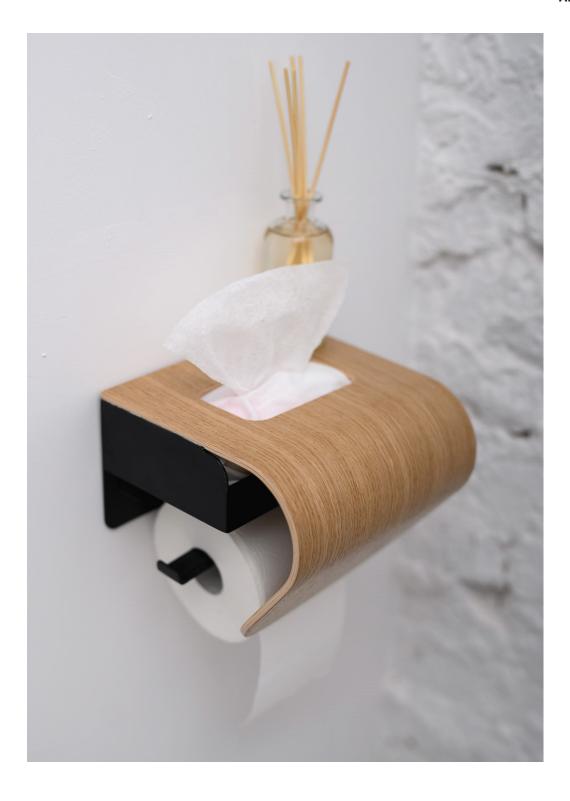

## **CAPTAIN**

Vertical toilet roll holder with wet wipe dispenser

Designer **Anna Kovács** 

PLIDESIGN

The CAPTAIN toilet roll dispenser upgrades the holder genre to a higher level. The holder is fixed parallel to the wall by the firm and sleek metal part, and the support bar stretching in the middle supports the effortless use of the paper roll. The toilet roll itself runs beneath the delicate curve of the plywood body. The smart design consists of a built-in wet wipe dispenser which discretely covers the package. The flat surface allows for keeping ornaments, tissues or aromatizers on the top, which serves also as a little shelf.

The holder can be tailored according to your taste - the metal parts are available in white and black, and the wooden surface in American walnut, European oak, and painted oak.

Dimensions:

 $195 \times 187 \times 155 \text{ mm} (L \times W \times H)$ 