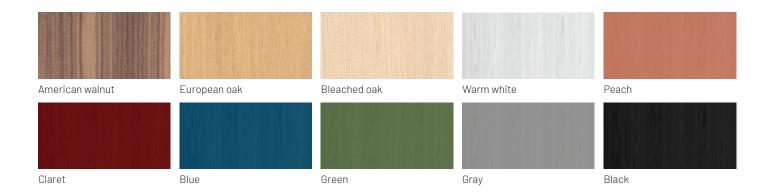

The holder can be tailored according to your taste - the metal parts are available in white and black, and the wooden surface in American walnut, European oak, and painted oak.

Dimensions:

 $195 \times 187 \times 155 \text{ mm} (L \times W \times H)$ 

## **WOODEN SURFACES**

## METAL PARTS

Black powder-coated

powder- coated