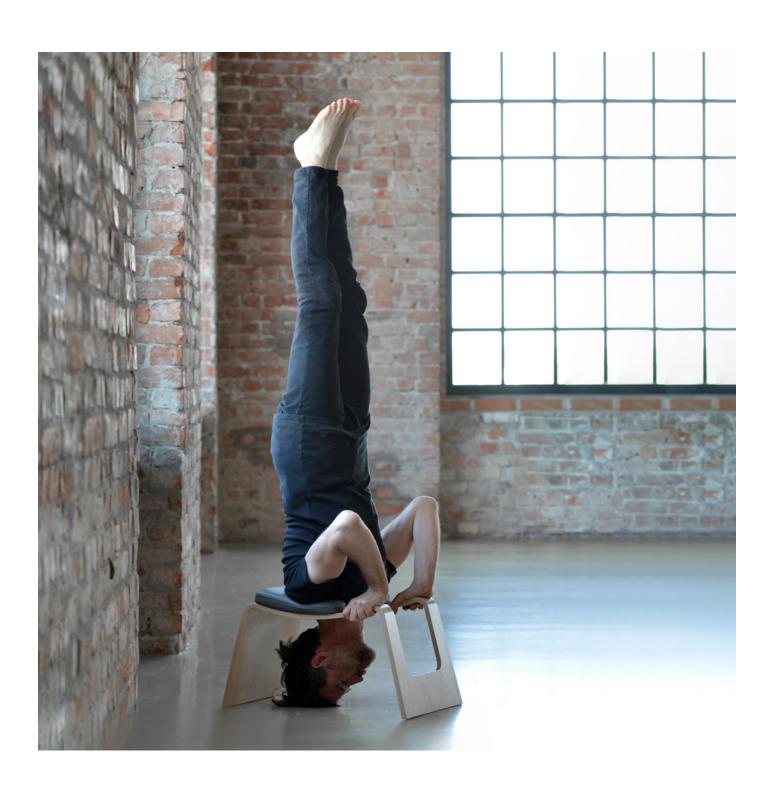

## **VESSEL**

Yoga headstand bench

## PLIDESIGN

The ancient science of yoga considers the headstand the king of all asanas, as it brings many benefits to our spiritual and physical bodies. The VESSEL yoga bench helps the asana be safely implemented and relieves tension in our cervical spine. Due to its design, VESSEL provides stable support, and the cushioned upper part serves as an essential comfort factor. These distinctive values reveal the versatile nature of plywood, which can bring ergonomics and design together in one product.