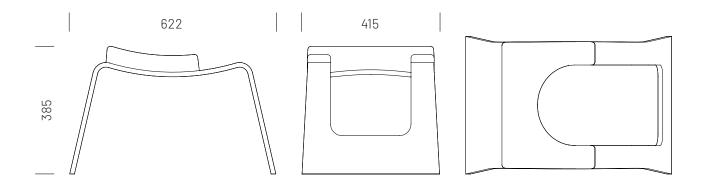

Dimensions: 622 × 415 × 385 mm (L × W × H) Weight: 4 kg

American walnut

European oak

Beech