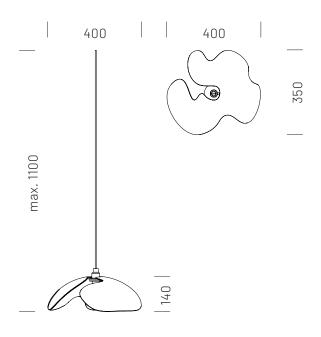

Dimensions:

400 x 400 x 140 mm (L × W × H) Maximum hanging length: 1100 mm Weight: 1 kg

Modul Flux Direct: 1521 Im Color Temperature: 1. 2700–6500 K 2. 2700–6500 K + RGB Color Rendering Index: CRI>80 System Power Direct: 14 W Power Supply: 230 V, 50 Hz