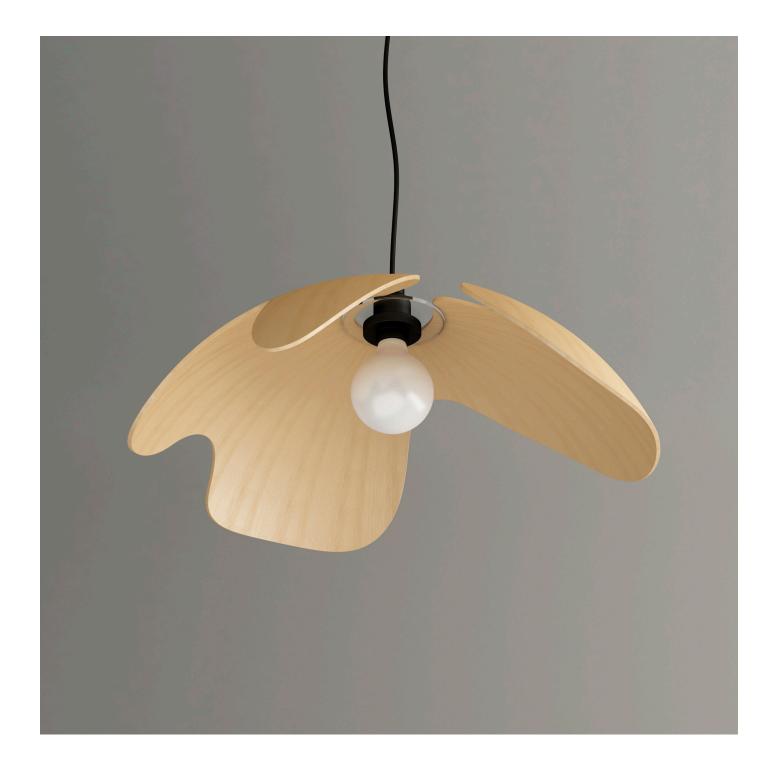

## **FLESUS**

Lamp

Designer **Ramón Nieto** 

## PLIDESIGN

Year 2024 The FLESUS lamp combines the beauty of calligraphic art with modern design innovation. The lamp's design results from a creative and meditative process, producing organic, amoeba-like shapes. These biomorphic figures embrace the luminaire in a hemispherical form, creating a unique visual experience. The FLESUS lamp entails Plydesign's expertise and the use of 3D veneer technology to create a unique and highly aesthetic luminaire. This lamp is not just a light source but a true work of art that creates a unique atmosphere in any space.